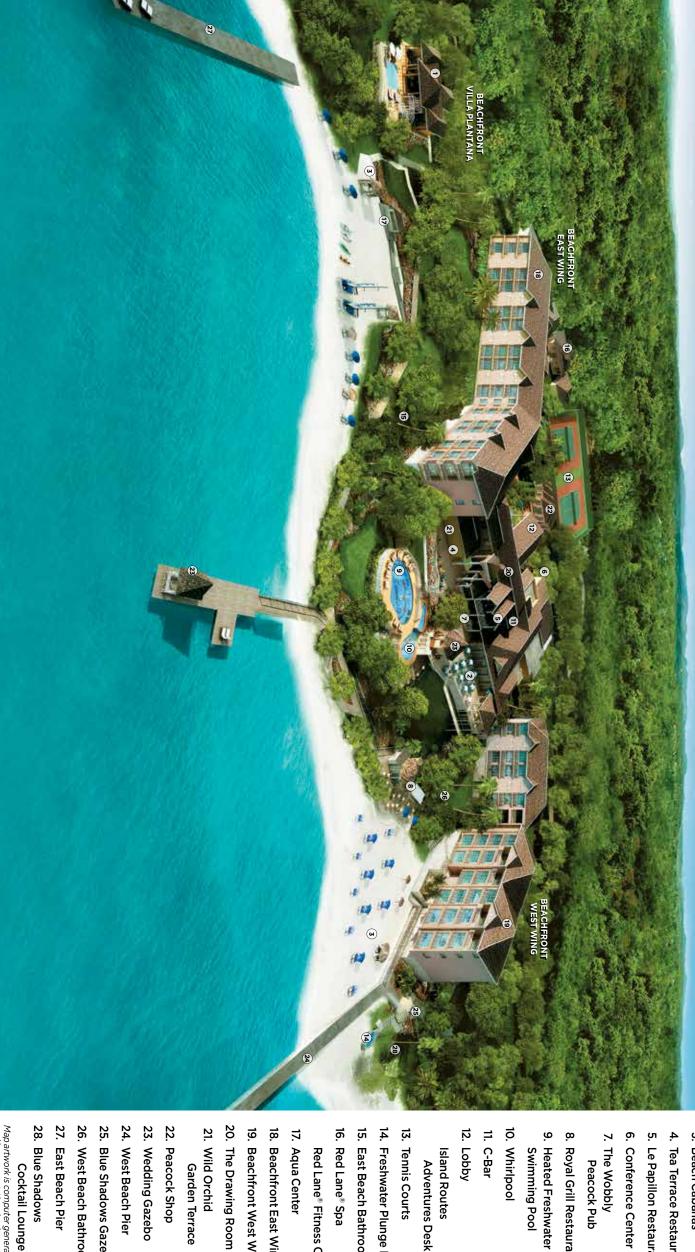

# Sandals Royal Plantation

- Beachfront Villa Plantana
- 2. The Terrace Restaurant
- 3. Beach Cabanas
- 4. Tea Terrace Restaurant
- 5. Le Papillon Restaurant
- The Wobbly Peacock Pub
- 8. Royal Grill Restaurant
- Heated Freshwater **Swimming Pool**
- 10. Whirlpool
- 11. C-Bar
- Island Routes Adventures Desk
- 13. Tennis Courts
- 14. Freshwater Plunge Pool
- 15. East Beach Bathrooms
- 16. Red Lane® Spa
- Red Lane® Fitness Center
- 18. Beachfront East Wing
- 19. Beachfront West Wing
- 20. The Drawing Room
- 21. Wild Orchid Garden Terrace
- 22. Peacock Shop
- 23. Wedding Gazebo

- 25. Blue Shadows Gazebo
- 26. West Beach Bathrooms
- 28. Blue Shadows **Cocktail Lounge**

Map artwork is computer generated and is representational only.