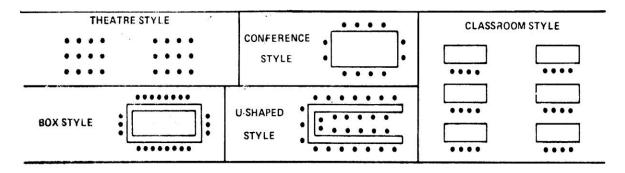

# **MEETING & CONFERENCE FACILITIES**

| Name                   | Dimensions  | Sq. ft | Banquet | Reception | Classroom | Theatre |
|------------------------|-------------|--------|---------|-----------|-----------|---------|
|                        | 67' x 28' x |        |         |           |           |         |
| The Plantation Room    | 9' ht.      | 1876   | 80      | 110       | 80        | 180     |
|                        | 43' x 28' x |        |         |           |           |         |
| The Blue Mountain Room | 9' ht.      | 1204   | 46      | 70        | 50        | 122     |
|                        | 24' x 23' x |        |         |           |           |         |
| The Cascade Falls Room | 9' ht.      | 672    | 32      | 40        | 25        | 45      |

### **MEETING AIDS:**

- Screen
- LCD Projector
- Microphone with stand
- Wireless Internet access

Page 9 of 10 Subject to change without notice November 17, 2015