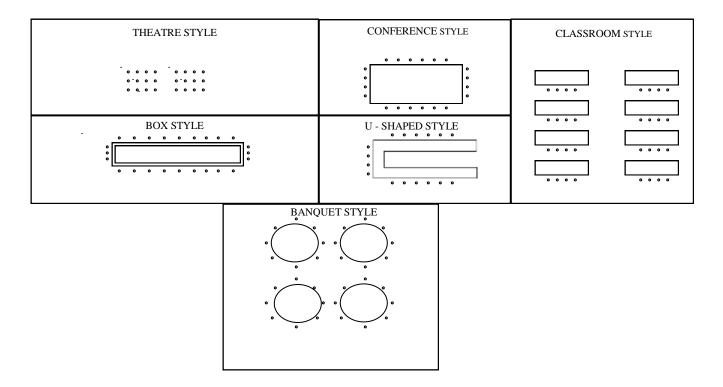

## **CONFERENCE & MEETING FACILITIES**

## CAPACITIES

| Room                | Dimension<br>Ft | Sq. ft | Ceiling<br>Height | Reception | Banquet | Theatre | Class-<br>room | U-Shape |
|---------------------|-----------------|--------|-------------------|-----------|---------|---------|----------------|---------|
| Indoor Space        |                 |        |                   |           |         |         |                |         |
| Hibiscus Room       | 28′6″ x 50′     | 1425   | 12′               | 85        | 85      | 100     | 50             | 50      |
| Outdoor Space       |                 |        |                   |           |         |         |                |         |
| Viewing Deck        | 20 x 30         | 600    | Na                | 30        | 20      | NA      | NA             | NA      |
| Armando's Pool Deck | 40 x 40         | 160    | Na                | 50        | 40      | NA      | NA             | NA      |