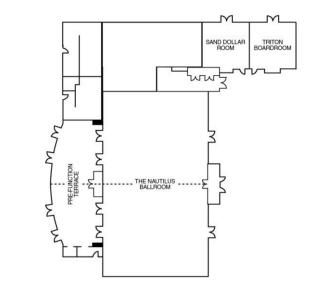

#### FUNCTION SPACE FLOOR PLAN

| THEATRE STYL | E         |       | CLASSRO | OM STYLE |
|--------------|-----------|-------|---------|----------|
|              | CONFERENC | E •   |         |          |
|              | STYLE     | ••••• | ••••    | ••••     |
| OX STYLE     | U-SHAPED  |       |         |          |
| • [          | STYLE .   |       |         |          |

| CAPACITIES           |                 |         |                   |           |         |         |                |                |               |         |
|----------------------|-----------------|---------|-------------------|-----------|---------|---------|----------------|----------------|---------------|---------|
| Room                 | Dimension<br>Ft | Sq. ft. | Ceiling<br>Height | Reception | Banquet | Theatre | Class-<br>room | Confere<br>nce | Box<br>Square | U-Shape |
| Indoor Space         |                 |         |                   |           |         |         |                |                |               |         |
| Nautilus Ballroom    | 55 x 100        | 5500    | 20                | 500       | 393     | 423     | 289            | -              | -             | -       |
| Pre Function Terrace | 28 x 80         | 2240    | 16                | 204       | 160     | -       | -              | -              | -             | -       |
| Sand Dollar          | 24 x 25         | 600     | 12.3              | 55        | 43      | 46      | 32             | 23             | 20            | 17      |
| Triton Boardroom     | 24 x 25         | 600     | 12.3              | -         | -       | -       | -              | 12             | -             | -       |
| Outdoor Space        |                 |         |                   |           |         |         |                |                |               |         |
| Sundial Lawn         | 80 x 150        | 12000   | -                 | 350       | -       | -       | -              | -              | -             | -       |
| Sunset Lawn          | 32 x 100        | 3200    | -                 | 240       | -       | -       | -              | -              | -             | -       |
| Royal Lawn           | 60 x 100        | 6000    | -                 | 300       | -       | -       | -              | -              | -             |         |