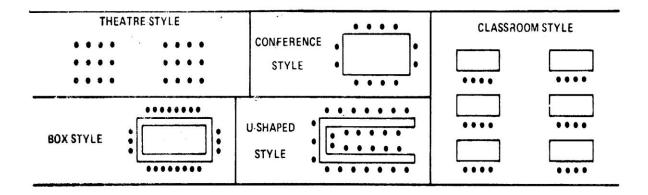

# **MEETING ROOM FACILITIES**

The use of the meeting room is included if all guests are staying on resort. For guests not staying on resort, there is an additional cost.

#### CONFERENCE ROOM CAPACITIES

Theatre style: 70 persons
Classroom style: 40 persons
Reception: 70 persons
Banquet: 50 persons
U – Shape: 40 persons

The dimensions of the room are: 44ft x 25ft, Ceiling height, 9ft. 3". (1100 sq. ft.)

## **MEETING AIDS:**

- Hospitality Desk
- Meeting room set ups
- Easels
- LCD Projector / 9ft. x 12ft. screen
- Colour television with remote control
- Microphone with stand
- Note pads & pencils
- Internet access may be provided with prior notice at an additional charge
- Optional private functions, Cocktail Parties and Coffee breaks are surcharged
- Other AV Equipment available at an additional charge