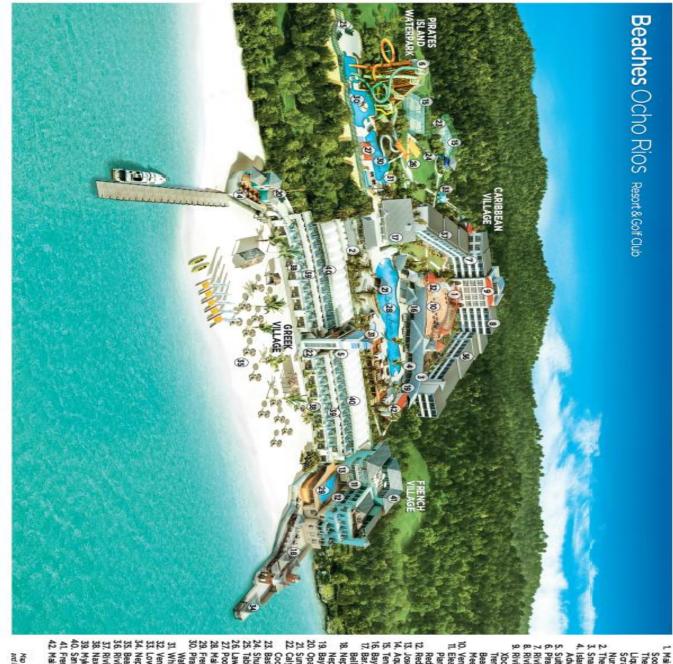

**RESORT DESCRIPTION:** Located on 22 acres with 223 rooms and suites this favorite resort for singles,

couples and families caters to everyone's needs. Overlooking the Caribbean Sea, the resort boasts magnificent facilities for children, whilst offering many dining options for everyone. Golf Green fees and transportation are included at the nearby

Page 9 of 15 Subject to change without notice April 10, 2015

Pirates Island Water Park:

The Pirates Island Water Park provides guests with a *splash-tastic* vacation experience. The Water Park sits on an expansive 27,000 sq ft. area. There are six kiddie slides, allowing for Beaches youngest guests to slip n' slide their way into a memorable Caribbean vacation. A treasure trove of wet and wild fun, the Water Park also includes a Treasure Isle Aqua-Play area, complete with water cannons and a treasure chest. For the resort's tiniest Water Park enthusiast, Pirates Island unveils a kid's zone and zero entry kiddie pool complete with a misting crab, a squirting sea turtle and a splashing seahorse. For the not-so-young but young at heart, the Water Park features a tube slide, a body slide and a speed slide, all perfect for a day of coolin' down beneath the Caribbean sun. The Water Park also has a Water Crawl Cargo Net Aqua-Play Structure, complete with sea creature-themed stepping-stones including a starfish, an oyster shell and a nautilus shell, made from soft-play resilient foam.